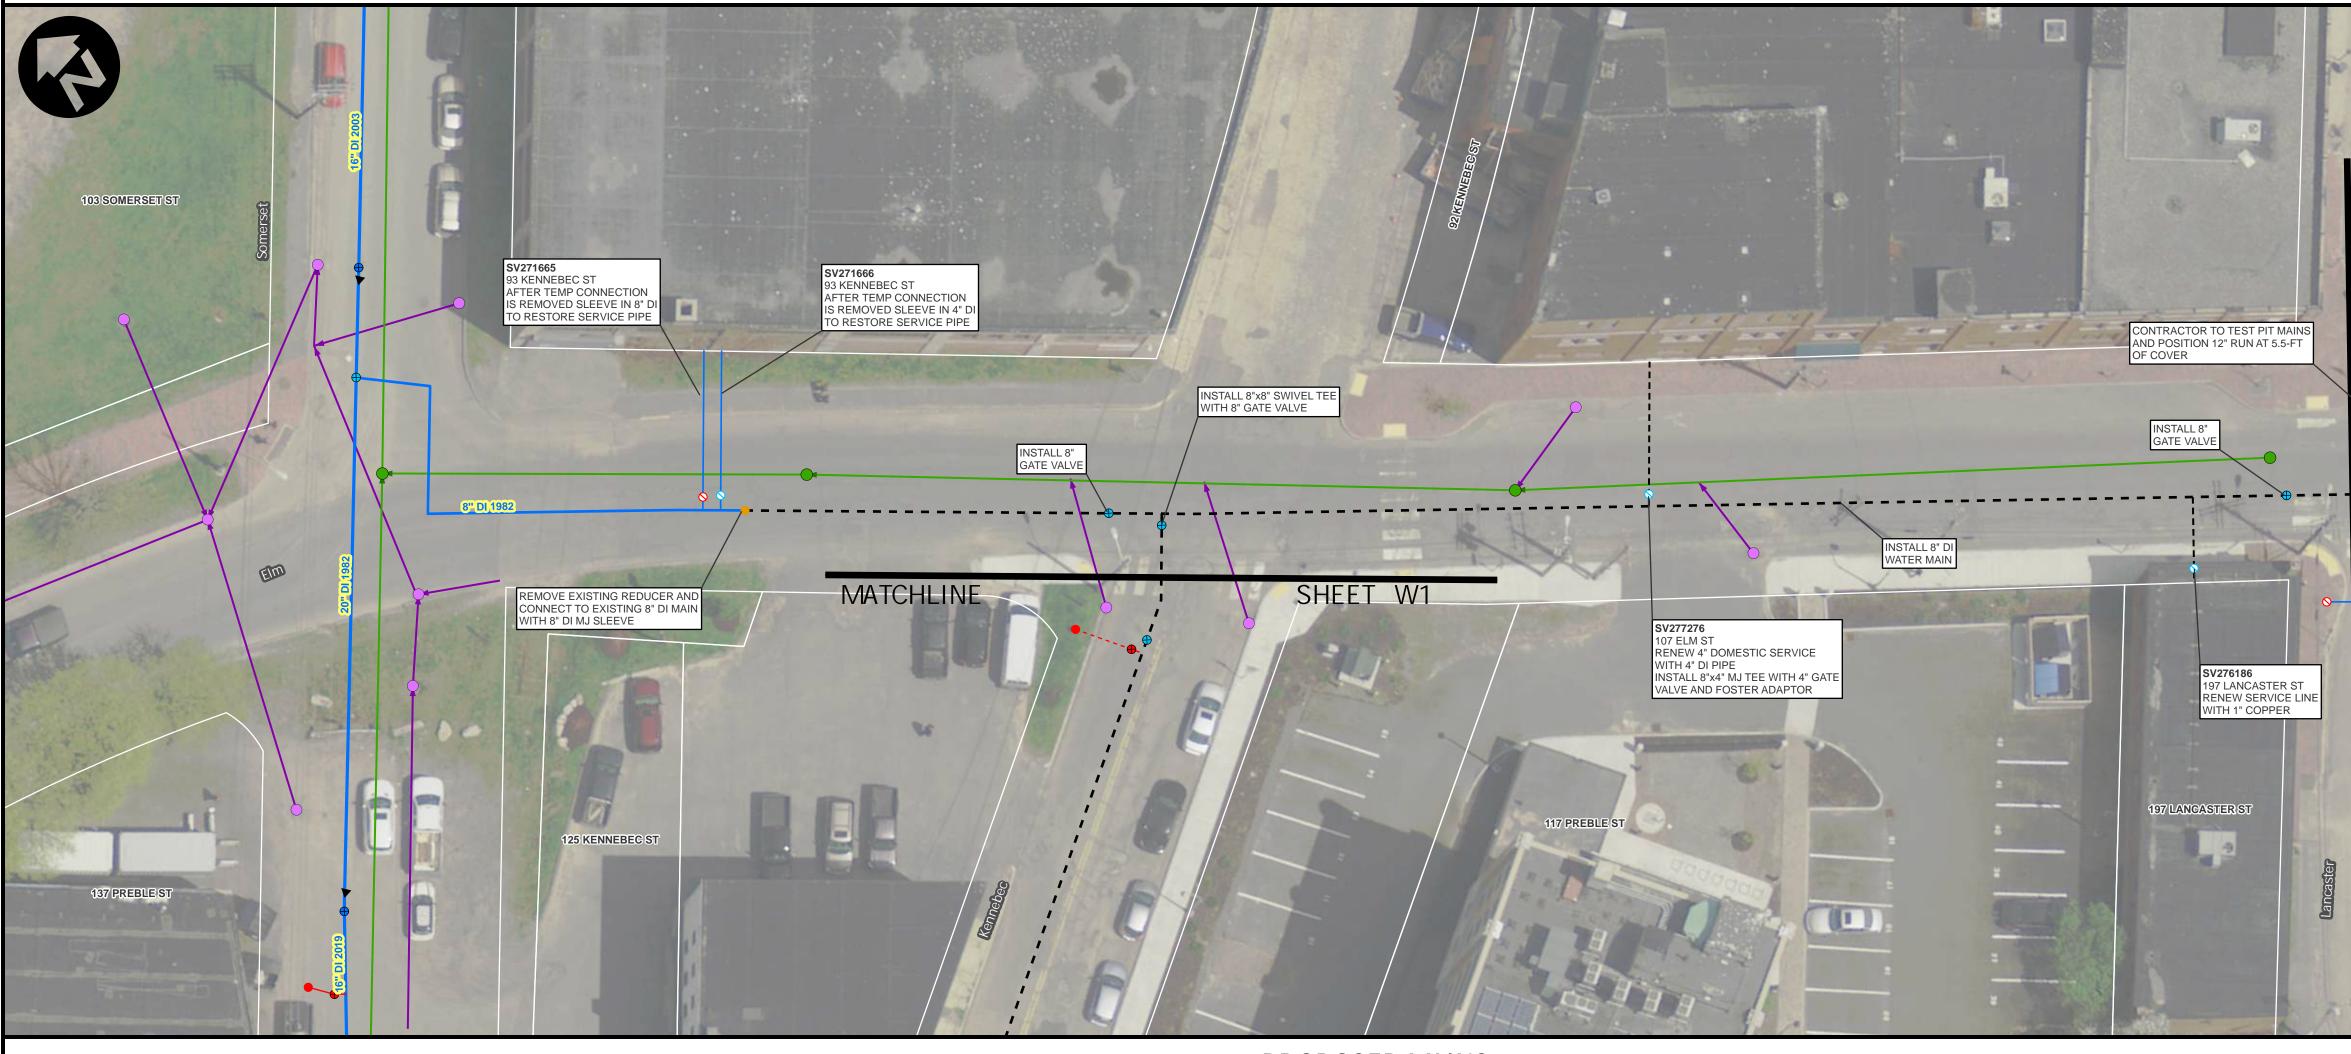

### PLANS

• Plan Sheet W2 replaced by W2-A1.

Only change is on the west end of Elm Street. The location of the reducer was reviewed and relocated to beyond the services for 93 Kennebec Street. The fire and domestic services still will need temporary water, but not be replaced as part of the project.